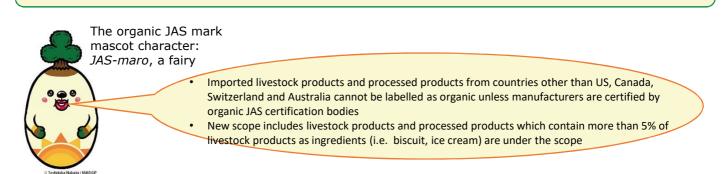

## Can we label imported organic products as organic?

Now that Japan has concluded the Organic Livestock equivalency\* Recognition with the U.S., Canada, Switzerland and Australia, organic livestock products and organic processed products with animal origin produced in those overseas countries may be imported and labelled as organic under the organic equivalency recognition.

## Procedures in case of using equivalency recognition

\* Honey etc. is exempted from application of this system.

\* Labelling products as "organic" etc. without the organic JAS logo mark may be subject to orders by Minister of Agriculture, Forestry and Fisheries for removal of labelling and/or prohibition of sale. Failure to comply with this order may result in a sentence of penal servitude of up to 1 year or fine of up to 1 million yen (or 100 million yen for legal entities)