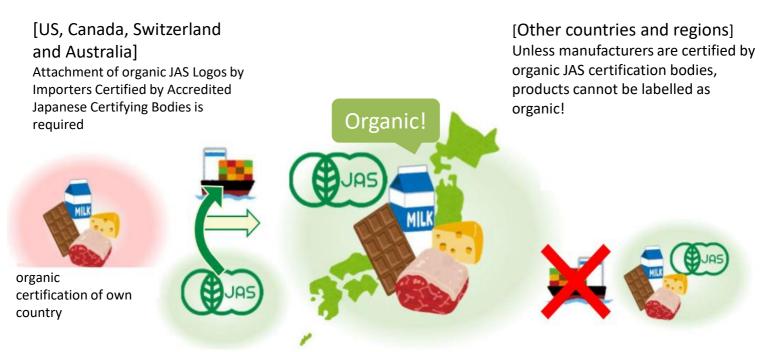

## Can we label imported organic products as organic?

Now that Japan has concluded the Organic Livestock equivalency\* Recognition with the U.S., Canada, Switzerland and Australia, organic livestock products and organic processed products with animal origin produced in those overseas countries may be imported and labelled as organic under the organic equivalency recognition.

\*organic equivalency means to treat other country's organic certification as equivalent to own country's organic certification

## Procedures in case of using equivalency recognition

\* Honey etc. is exempted from application of this system.

\* Labelling products as "organic" etc. without the organic JAS logo mark may be subject to orders by Minister of Agriculture, Forestry and Fisheries for removal of labelling and/or prohibition of sale. Failure to comply with this order may result in a sentence of penal servitude of up to 1 year or fine of up to 1 million yen (or 100 million yen for legal entities)

## Any new labelling on or after 16 July 2020 shall be subject to this regulation. This also applies to livestock products or processed products that were produced or processed before 16 July.

➢ Import products shall be subject to this regulation when the following tasks are to be performed by importers on or after 16 July 2020: √Sales √Consignment √Display products for sale etc.