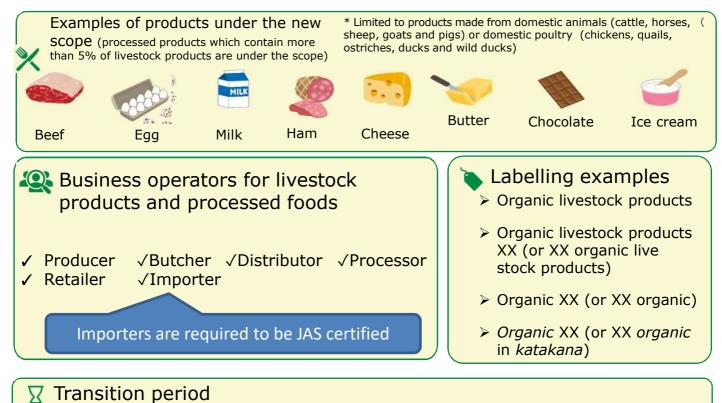

Do you know that labelling organic plant products and processed products of plant origin as "organic" requires the JAS certification and logo mark ()? From 16 July 2020, organic livestock products (beef, eggs, etc.) and organic processed products of animal origin (ham, cheese, milk chocolate, etc.) also require the JAS certification and logo mark().\*

## Procedures in case of using equivalency recognition

\* Honey etc. is exempted from application of this system.

\* Labelling products as "organic" etc. without the organic JAS logo mark may be subject to orders by Minister of Agriculture, Forestry and Fisheries for removal of labelling and/or prohibition of sale. Failure to comply with this order may result in a sentence of penal servitude of up to 1 year or fine of up to 1 million yen (or 100 million yen for legal entities)

## Any new labelling on or after 16 July 2020 shall be subject to this regulation. This also applies to livestock products or processed products that were produced or processed before 16 July.

➢ Import products shall be subject to this regulation when the following tasks are to be performed by importers on or after 16 July 2020: √Sales √Consignment √Display products for sale etc.